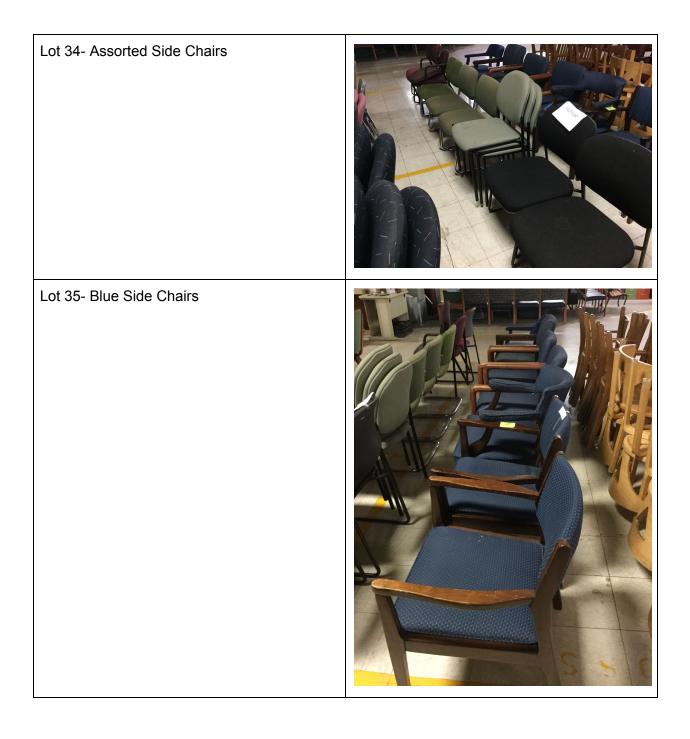

| Lot 31- Multiple Vinyl Side Chairs      |  |
|-----------------------------------------|--|
| Lot 32- Multiple Cloth Side Chairs      |  |
| Lot 33- Assortment of Cloth Side Chairs |  |

| Lot 38- Variety of Mixed Side Chairs      |  |
|-------------------------------------------|--|
| Lot 39- Assortment of Cloth Office Chairs |  |
| Lot 40- Assorted Vinyl Office Chairs      |  |