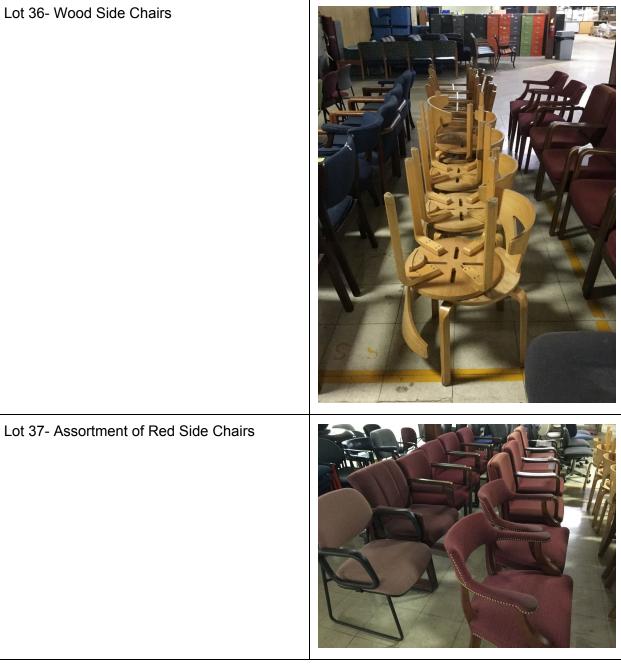

| Lot 31- Multiple Vinyl Side Chairs      |  |
|-----------------------------------------|--|
| Lot 32- Multiple Cloth Side Chairs      |  |
| Lot 33- Assortment of Cloth Side Chairs |  |

| Lot 38- Variety of Mixed Side Chairs      |  |
|-------------------------------------------|--|
| Lot 39- Assortment of Cloth Office Chairs |  |
| Lot 40- Assorted Vinyl Office Chairs      |  |