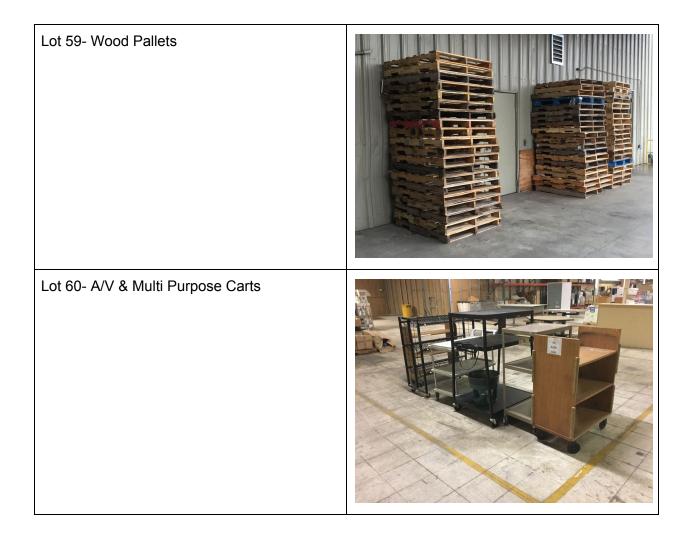

| Lot 56- Pallets of Industrial Lights     |  |
|------------------------------------------|--|
| Lot 57- Buckets of Adhesive Materials    |  |
| Lot 58- Pallets of Disassembled Shelving |  |